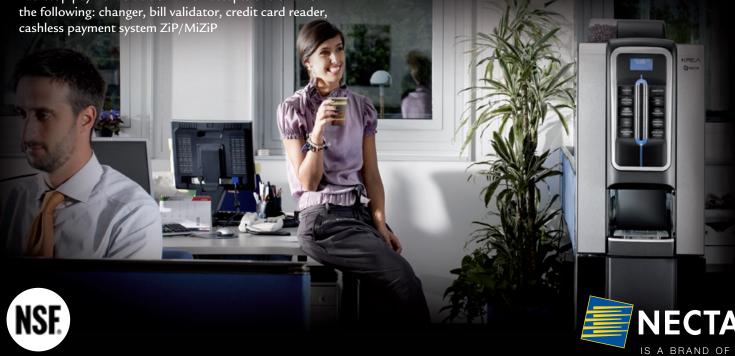

#### **∧CCESSORIES**

- · Cabinet versions: Unequipped, Equipped and Pre-arranged for changegiver
- Tabletop payment side box which accepts one or all of