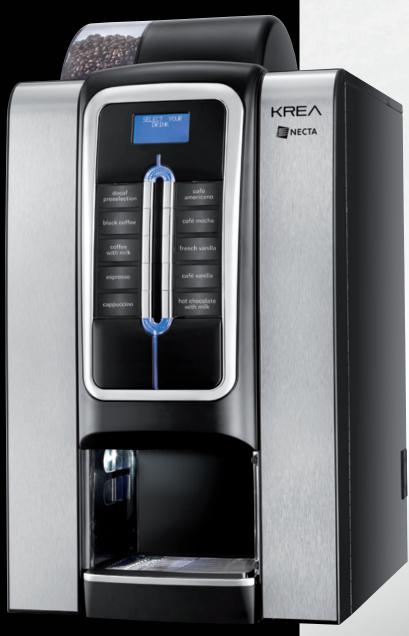

# KREA: A GREAT DEBUT

Krea is the ideal solution for medium to large offices and locations where quality coffee, reliability and contemporary design are paramount. Benefitting from Necta's latest espresso brewing and instant freemix technology you can expect the best quality drinks all day long. The modern and elegant design is highlighted by the LED lights, chromium-plated selection buttons and striking side panels. In addition, the perfectly balanced coffee hopper and waste container capacities guarantee the highest level of operational efficiency.

# USER INTERFACE

- 10 direct selection buttons
- · LED lighting of the user interface with the option to change the light colour (default is blue)

## TECHNICAL INNOVATIONS

Krea is the first tabletop Necta model which uses the latest technical innovations for drink creation, including:

- · Z4000 coffee brewer for quality espresso and regular coffee
- · Compact 600cc espresso boiler
- · New freemix instant technology making the very best drink from your instant ingredients. High delivery speed and flexibility in customising recipes
- · Dosers and mixers with programmable speed allowing full control over the drink creation process
- New single powder canisters which are easy to fill and remove

## **NYNILABLE SELECTIONS**

| DECAF PRESELECTION      |
|-------------------------|
| BLACK COFFEE            |
| COFFEE WITH MILK        |
| ESPRESSO                |
| CAPPUCCINO              |
| CAFÉ AMERICANO          |
| CAFÉ MOCHA              |
| FRENCH VANILLA          |
| CAFÉ VANILLA            |
| HOT CHOCOLATE WITH MILK |
|                         |