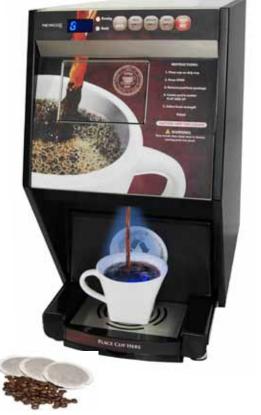

### AUTO EJECT POD BREWING SYSTEM

#### FREEDOM OF CHOICE

Choose from up to three programmable taste profiles (mild, medium or bold) or volume settings (small, medium large).

#### PERFECTLY BREWED COFFEE

Enjoy the benefits of Fresh Cup's unmatched brewing capability. Easily develop your brewing parameters for your POD size (56mm or 61mm) and weight (up to 16 grams) through simple programming of Pre-infusion, pulse brewing, volume and contact time. A flow meter allows for increased accuracy over a range of pod offerings. Fresh Cup's brew mechanism is designed so the POD lays perfectly flat promoting even extraction of the bed of coffee.

#### **OPERATOR CONVENIENCE**

Built in features that add value to your operation and the customer experience:

- Accepts standard travel mugs.
- One touch brew activation
- Back to back brew cycles without reheat delays.
- Easy access spent POD and drip tray with automatic POD counter reset
- Quiet ejection of pods.
- Hot water dispense button for allied products.