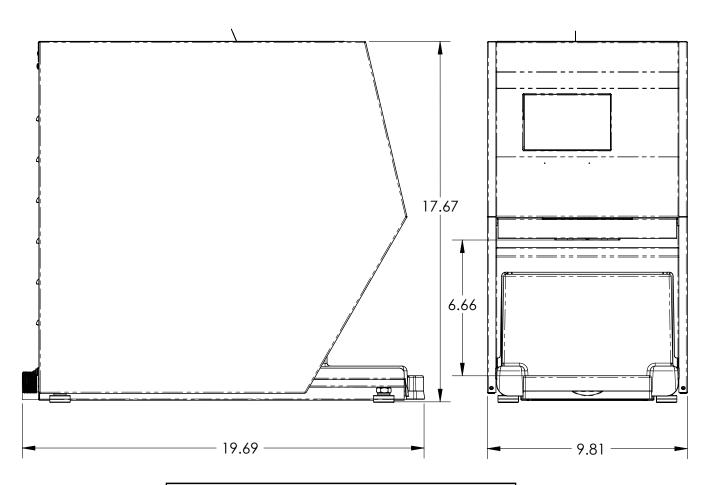

#### **BUILT TO LAST**

Fresh Cup was designed with the roaster/operator in mind. High quality, rugged construction that can withstand the rigors of everyday use.

#### SERVICEABILITY

Quickly and easily remove the brewing mechanism and heating system from the cabinet for service and repair. In addition, Fresh Cup provides:

- Error codes for "heads up" serviceability
- Replaceable independent Newco parts
- Removable side panels for serviceability.