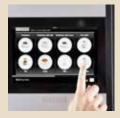

#### **USER-FRIENDLY TOUCH SCREEN**

Just put your finger to the 10" HD touch screen and be guided through the many delicious drink choices.

\*(a regularly updated summary of Web contents)

The 10" touch screen - 1280 x 800 - offers a visual guide, making choices easy. The design and layout of the screen can also be fully customized to suit any environment.