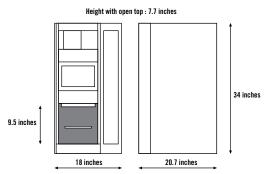

| Weight                     | 165 lbs   |
|----------------------------|-----------|
| Voltage                    | 2300 watt |
| Coffee canister capacity   | 4.3 lbs   |
| Soluble canisters capacity | 5 lbs     |