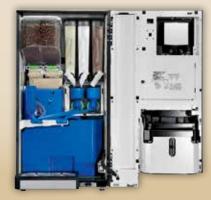

#### **FLEXIBLE CANISTER**

The flexible canister may offer two blends of coffee beans at the same time to suit different preferences. Each canister contains up to 4.3 lbs of coffee.

#### **EASY MAINTENANCE**

The smart design of the machine, the colour-coding of internal parts, and the intuitive interface reduces maintenance time, optimizes operational costs and improves customer satisfaction.

#### **ACCESSORIES**

- Base stand
- Mechanical counter
- LED light kit
- Service light
- WiFi and Bluetooth
- Powder sensors for coffee and instant canisters
- 4th soluble canister
- Grounds kit for base stand