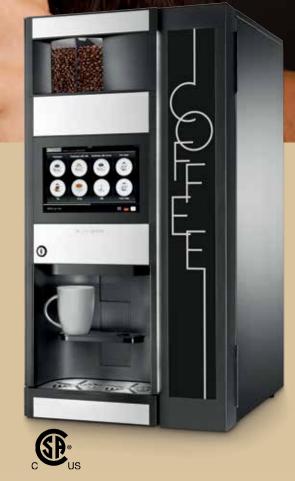

## TOUCH THE ONE YOU YOU

# **9100**

W I T T E N B O R G designed to last

#### **USER-FRIENDLY TOUCH SCREEN**

Just put your finger to the 10" HD touch screen and be guided through the many delicious drink choices.

### **COFFEE EXACTLY TO YOUR TASTE**

Espresso, American black coffee, blended drinks, layered drinks - made Your Way, simply by the touch of your finger.

#### **ELEGANT DESIGN**

LED lights frame the Scandinavian elegance of the aluminum facia and help ensure that the machine is both user-friendly and energy efficient.