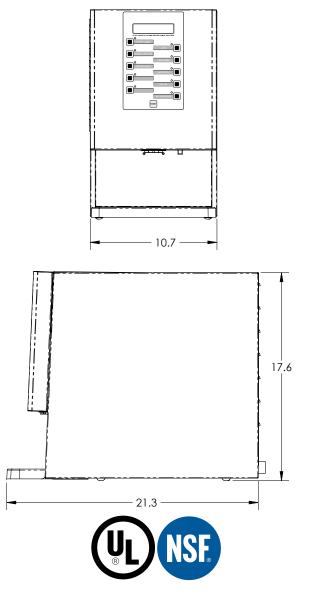

## Machine Dimensions Bistro 10

| MODEL                       | WIDTH | DEPTH | HEIGHT | ELECTRICAL          | WEIGHT |  |
|-----------------------------|-------|-------|--------|---------------------|--------|--|
| BISTRO 10<br>PN: 123000-BPC | 10.7" | 21.4" | 17.6"  | 15A/120 VOLT, 1600W | 33 LBS |  |