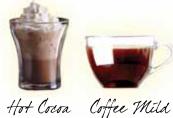

BISTRO 10

LIQUID COFFEE SPECIALTY DRINK MACHINE

Choose from coffee, latte, cappuccino, cafe mocha, espresso, & hot chocolate in three drink sizes, 8, 10 and 12 ounces with three different strengths each!

Bistro 10 PN: 123000-BPC

Burgandy Style Still Available iust ask for the machine with PN: 400521 front label.

Available Drink Options & More

Espresso Cappuscino

Cafe Mocha

Latte

Mochaccino

Coffee Bold