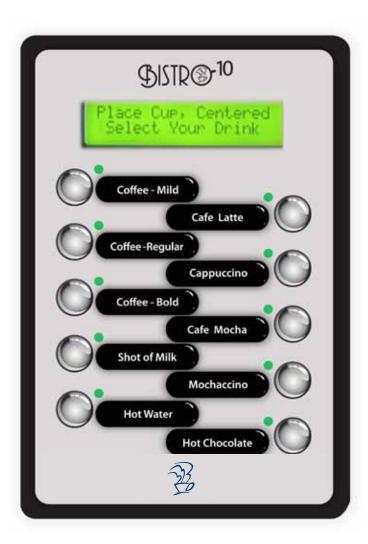

## **Custom Branding**

Bistro 10 entire front can be custom branded with your image helping you to promote your brand and services.

Close-up of membrane switch showing our standard drink options