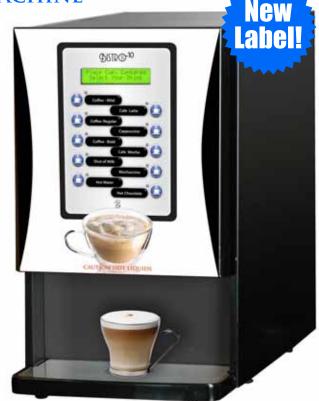

BISTRO 10

LIQUID COFFEE SPECIALTY DRINK MACHINE

Choose from coffee, latte, cappuccino, cafe mocha, espresso, & hot chocolate in three drink sizes, 8, 10 and 12 ounces with three different strengths each!

The system is designed to use liquid coffee for dispensing coffee drinks, powdered cocoa & powdered dehydrated milk for drink creations.

- Coffee bib: 1 1/2 gallon box of product
- 2 Powder hoppers: 1.5 Lbs each
- Dispensing: portion control
- Hot water: independent push and hold hot water dispense
- Maximum cup size: 12 ounces
- Out of product alert; display notification and audible alert
- Recipe protection: disables drink button until product has been replenished.
- Sanitation cycle for bib system cleaning and flush button for cleaning powder bowl
- Dispense lockout; prevents use of equipment during off times
- Water filtration monitor
- Pre programmed recipes: 61
- Drain tray: available with drain tube
- Certifications: underwriters laboratory UL & National Sanitation Foundation (NSF)

## BISTRO 10