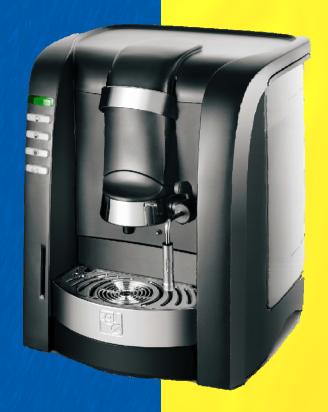

## ROTARY ES

eatures:

- Accepts 44mm Hard Pods (ESE)
- 1.7 Liter Capacity Pourover Water Tank
- 4 Pushbutton Selections
- Steam Nozzle
- Sliding Door for Pod Insertion
- Built-In Top Cup Warmer
- Complete Diagnostics Through LED Lights
- Adjustable Cup Station
- Automatic Pod/Capsule Discharge System
- Easy Access to Components for Cleaning
- Slot for Optional Chip Card

ecifications:

• Dimensions: 14.6"H x 11.6"W x 11.6"D

• Weight: 15.5 lbs.

Voltage: 110/120 V—60 Hz
Water Tank Capacity: 1.7 liters

• Waste Container Capacity: 12 Pods

Accessories/ Options:

- Dedicated Water Tank Filter—reduce water hardness and increase thermoblock life and coffee quality
- Palmtop and Chip Card—programs machine and provides quantity control for set number of vends, perfect for OCS
- Cappuccinatore—automatically froth fresh milk from an external container (replaces steam nozzle
- Color Options orange or red front available with minimum quantity